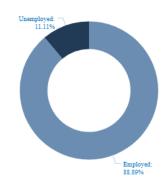

10.65%

Age Distribution ► in Loudon in 2020

Population Trends ► 2020 - 2025 Annual Rate

Median Age ► in Loudon in 2020

24,457

Total Labor Force ►
in Loudon in 2020

Total Employment ► in Loudon in 2020

Top Jobs by Occupation ► in Loudon in 2020