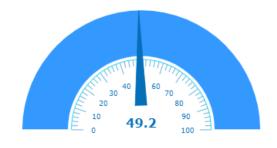

10.65%

Age Distribution ► in Loudon in 2020

Population Trends ► 2020 - 2025 Annual Rate

Median Age ► in Loudon in 2020

24,457

Total Labor Force ►
in Loudon in 2020

Total Employment ► in Loudon in 2020

Top Jobs by Occupation ► in Loudon in 2020