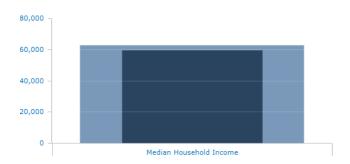

## Income and Spending Data

Per Capita Income ▶ in Loudon in 2020

Median Household Income ▶ in Loudon in 2020

Households by Income ▶ in Loudon in 2020

1,457 Total Establishments ▶

in Loudon in 2020

**Employment by Industry** ►