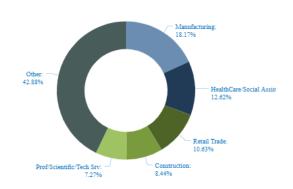

## Income and Spending Data

Per Capita Income ▶ in Loudon in 2020

Median Household Income ▶ in Loudon in 2020

Households by Income ▶ in Loudon in 2020

1,457 Total Establishments ▶

in Loudon in 2020

**Employment by Industry** ►