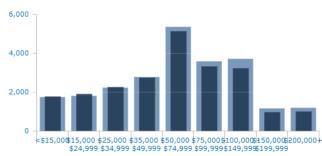

## Income and Spending Data

Per Capita Income ▶ in Loudon in 2020

Median Household Income ▶ in Loudon in 2020

Households by Income ▶ in Loudon in 2020

1,457 Total Establishments ▶

in Loudon in 2020

**Employment by Industry** ►