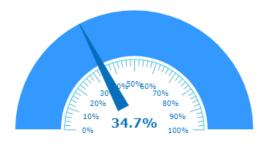

Age 15-24: 9.32%



## Loudon County, TN

**Population Data** 





54,662

Total Population ► in Loudon in 2020

Age 55-64:

15.66%

Age 35-44:

Age 45-54:

10.65%

Age Distribution ► in Loudon in 2020



Population Trends ► 2020 - 2025 Annual Rate



Median Age ► in Loudon in 2020





24,457

Total Labor Force ►
in Loudon in 2020



Total Employment ► in Loudon in 2020



Top Jobs by Occupation ► in Loudon in 2020



% College Graduates or Above ► in Loudon in 2020

## Income and Spending Data







Per Capita Income ▶ in Loudon in 2020





Median Household Income ▶ in Loudon in 2020

Households by Income ▶ in Loudon in 2020





1,457 Total Establishments ▶

in Loudon in 2020



**Employment by Industry** ►





## **Establishments by Industry** ▶

in Loudon in 2020

26 Century Boulevard, Suite 100, OCP 6-D Nashville, TN 37214 | 615-232-6225 | econdev@tva.com

Material on this website is protected by copyright and trademer's lews. The information contained in this website or linked sites is provided on an "as is" basis. We make no guarantee or representation about the accuracy or completeness of the information, and disclaim all werranties, express or implied, including but not limited to werranti